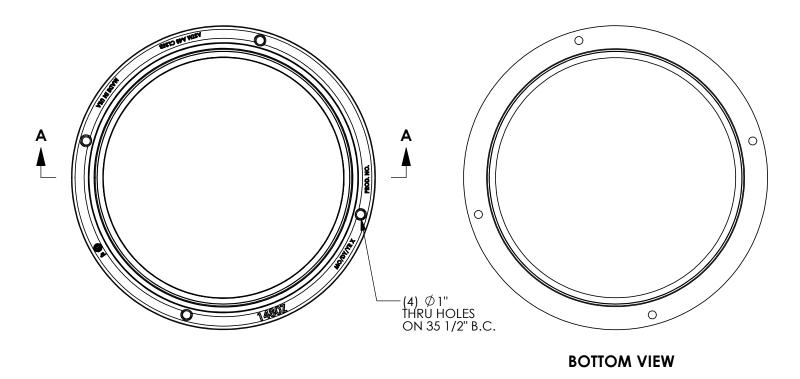

# 1480Z Frame

#### **Design Features**

- -Materials
- Gray Iron (CL35B)
- -Design Load
- Heavy Duty
- -Open Area
- n/a
- -Coating
- Undipped
- √ Designates Machined Surface

#### Certification

- -ASTM A48
- -H20 LOADING
- -Country of Origin: USA

**NOTE: FRAME IS REVERSIBLE** 