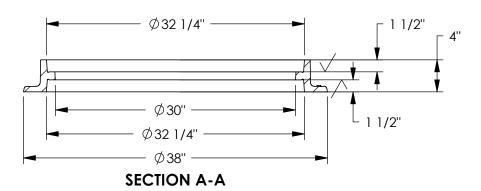

# 1480Z Frame

#### **Design Features**

- -Materials
- Gray Iron (CL35B)
- -Design Load
- Heavy Duty
- -Open Area
- n/a
- -Coating
- Undipped
- √ Designates Machined Surface

### **Estimated Weight**

- 148 lb.